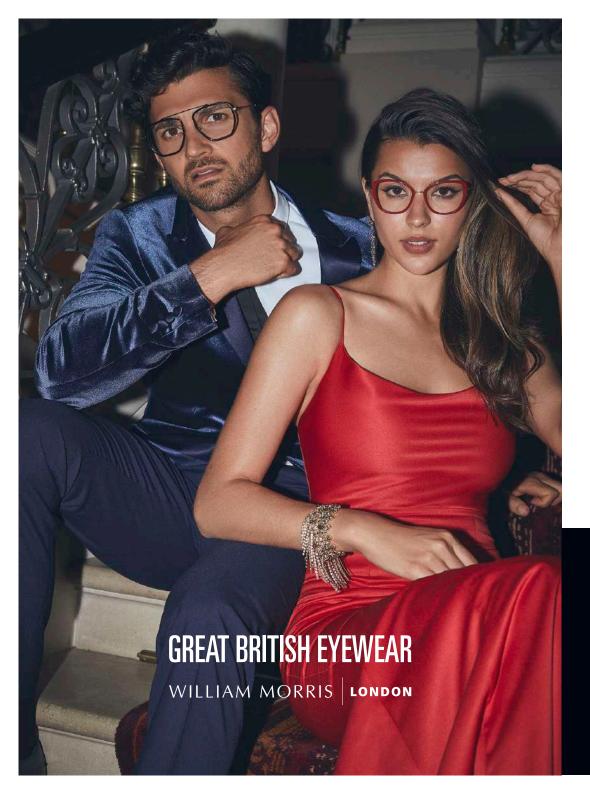

Living up to these expectations is BLCHARLEY for the Black Label woman, crafted into a cats-eye figure intends for an elegant style yet prepared to spring into action. An arched metal brow line links the rims, combining strength with elegance. The perfect frame to represent the Black Label collection.

BLHUGO, a captivating frame that carries strength and endurance for the Black Label male. Moulded into a slim yet robust metal frame with a double top bar and pointed rims make for a

truly intriguing piece. Get suited and booted and this frame will emit the true sophistication this premium range has to offer.