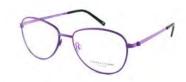

## SUBTLE SWEEPS OF COLOUR

Model shown: NY 501

6

Model shown: NY 502

**NY98** 53/16x140 C1 Brown, C2 Green, C3 Black

**NY124** 53/16x140 C1 Purple/Turquoise, C2 Havana/Red, C3 Plum/Purple

**NY301** 54/13x140 C1 Purple, C2 Black, C3 Brown

NY302 51/17x140 C1 Purple/Multi, C2 Black/Multi, C3 Blue/Multi

**NY3O3** 52/18x145 C1 Black/Green, C2 Burgundy, C3 Havana

NY3O4 53/17x140 C1 Mink, C2 Burgundy, C3 Purple/Green

This outstanding new collection is created for the fashion savvy youth of today. Bursting with a range of original designs, it has a variety of styles to suit all. From the lightweight and super hypo-allergenic stainless steel to the colourful and versatile look of the acetate frames, this collection is the pinnacle of individuality