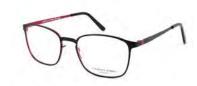

## SUBTLE SWEEPS OF COLOUR

Model shown: NY 501

6

Model shown: NY 502

**NY98** 53/16x140 C1 Brown, C2 Green, C3 Black

**NY124** 53/16x140 C1 Purple/Turquoise, C2 Havana/Red, C3 Plum/Purple

**NY301** 54/13x140 C1 Purple, C2 Black, C3 Brown

NY318 56/17x145 C1 Brown/Red, C2 Black/Blue, C3 Black/Red

NY325 49/18x140 C1 Black, C2 Blue, C3 Brown

NY93 52/17x135 C1 Black/Gun, C2 Brown/Blue, C3 Purple/Gun

**NY125** 54/16x140 C1 Purple, C2 Green, C3 Red