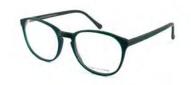

## SUBTLE SWEEPS OF COLOUR

Model shown: NY 501

6

Model shown: NY 502

**NY98** 53/16x140 C1 Brown, C2 Green, C3 Black

**NY124** 53/16x140 C1 Purple/Turquoise, C2 Havana/Red, C3 Plum/Purple

**NY301** 54/13x140 C1 Purple, C2 Black, C3 Brown