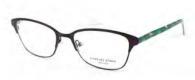

## SUBTLE SWEEPS OF COLOUR

Model shown: NY 501

6

Model shown: NY 502

**NY98** 53/16x140 C1 Brown, C2 Green, C3 Black

**NY124** 53/16x140 C1 Purple/Turquoise, C2 Havana/Red, C3 Plum/Purple

**NY301** 54/13x140 C1 Purple, C2 Black, C3 Brown

NY302 51/17x140 C1 Purple/Multi, C2 Black/Multi, C3 Blue/Multi

**NY3O3** 52/18x145 C1 Black/Green, C2 Burgundy, C3 Havana

NY3O4 53/17x140 C1 Mink, C2 Burgundy, C3 Purple/Green

This outstanding new collection is created for the fashion savvy youth of today. Bursting with a range of original designs, it has a variety of styles to suit all. From the lightweight and super hypo-allergenic stainless steel to the colourful and versatile look of the acetate frames, this collection is the pinnacle of individuality