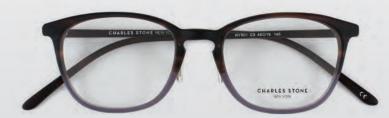

## SUBTLE SWEEPS OF COLOUR

Model shown: NY 501

6

Model shown: NY 502

**NY98** 53/16x140 C1 Brown, C2 Green, C3 Black

**NY124** 53/16x140 C1 Purple/Turquoise, C2 Havana/Red, C3 Plum/Purple

**NY301** 54/13x140 C1 Purple, C2 Black, C3 Brown

NY501 49/19x145 C1 Brown Gradient, C2 Black, C3 Grey Gradient

**NY502** 53/16x145 C1 Grey Gradient, C2 Black, C3 Tort

**NY401** 53/15x138 C1 Red, C2 Green, C3 Blue

NY402 53/16x138 C1 Dark Plum, C2 Taupe/Leopard, C3 Brown/Leopard