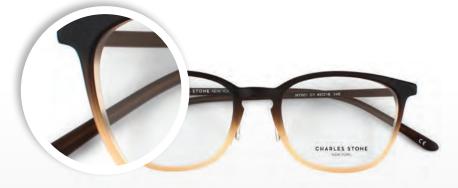

## SUBTLE SWEEPS OF COLOUR

Model shown: NY 501

6

Model shown: NY 502

**NY98** 53/16x140 C1 Brown, C2 Green, C3 Black

**NY124** 53/16x140 C1 Purple/Turquoise, C2 Havana/Red, C3 Plum/Purple

**NY301** 54/13x140 C1 Purple, C2 Black, C3 Brown

NY501 49/19x145 C1 Brown Gradient, C2 Black, C3 Grey Gradient

**NY502** 53/16x145 C1 Grey Gradient, C2 Black, C3 Tort

**NY401** 53/15x138 C1 Red, C2 Green, C3 Blue

NY402 53/16x138 C1 Dark Plum, C2 Taupe/Leopard, C3 Brown/Leopard