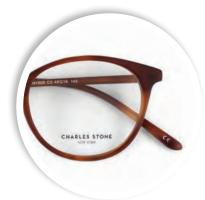

## SUBTLE SWEEPS OF COLOUR

Model shown: NY 501

6

Model shown: NY 502

**NY98** 53/16x140 C1 Brown, C2 Green, C3 Black

**NY124** 53/16x140 C1 Purple/Turquoise, C2 Havana/Red, C3 Plum/Purple

**NY301** 54/13x140 C1 Purple, C2 Black, C3 Brown

NY501 49/19x145 C1 Brown Gradient, C2 Black, C3 Grey Gradient

**NY502** 53/16x145 C1 Grey Gradient, C2 Black, C3 Tort

**NY401** 53/15x138 C1 Red, C2 Green, C3 Blue

NY402 53/16x138 C1 Dark Plum, C2 Taupe/Leopard, C3 Brown/Leopard