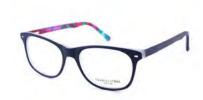

NY307 49/16x140 C1 Red/Blue, C2 Blue/Multi, C3 Turquoise/Black

**NY308** 54/16x140 C1 Black, C2 Havana, C3 Blue

NY313 54/16x135 C1 Tort/Blue, C2 Tort/Purple, C3 Dark Tort/Light Tort

**NY314** 48/20x145 C1 Tort/Crystal, C2 Brown Gradient, C3 Black Gradient