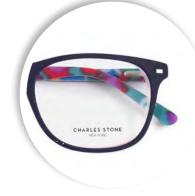

NY302 51/17x140 C1 Purple/Multi, C2 Black/Multi, C3 Blue/Multi

**NY3O3** 52/18x145 C1 Black/Green, C2 Burgundy, C3 Havana

NY3O4 53/17x140 C1 Mink, C2 Burgundy, C3 Purple/Green

This outstanding new collection is created for the fashion savvy youth of today. Bursting with a range of original designs, it has a variety of styles to suit all. From the lightweight and super hypo-allergenic stainless steel to the colourful and versatile look of the acetate frames, this collection is the pinnacle of individuality

NY305 49/18x140 C1 Blue/Orange, C2 Grey/Green, C3 Tort/Red

NY306 49/20x140 C1 Grey/Green, C2 Blue/Orange, C3 Black/Red

NY311 48/17x140 C1 Blue Mottle, C2 Tort, C3 Burgundy Mottle

NY312 54/15x145 C1 Green/Tort, C2 Purple/Tort, C3 Black/Tort

NY307 49/16x140 C1 Red/Blue, C2 Blue/Multi, C3 Turquoise/Black

**NY308** 54/16x140 C1 Black, C2 Havana, C3 Blue

NY313 54/16x135 C1 Tort/Blue, C2 Tort/Purple, C3 Dark Tort/Light Tort

**NY314** 48/20x145 C1 Tort/Crystal, C2 Brown Gradient, C3 Black Gradient

NY3O9 53/17x145 C1 Blue/Orange, C2 Grey/Green, C3 Black/Red

NY310 54/20x145 C1 Dark Green/Black, C2 Tort, C3 Black/Tort

NY315 49/21x145 C1 Crystal/Tort, C2 Tort, C3 Black

**NY317** 54/15x140 C1 Black, C2 Blue, C3 Brown

NY318 56/17x145 C1 Brown/Red, C2 Black/Blue, C3 Black/Red

NY325 49/18x140 C1 Black, C2 Blue, C3 Brown

NY93 52/17x135 C1 Black/Gun, C2 Brown/Blue, C3 Purple/Gun

**NY125** 54/16x140 C1 Purple, C2 Green, C3 Red

**NY326** 49/20x140 C1 Black, C2 Blue, C3 Tort

**NY500** 48/19x145 C1 Black, C2 Havana, C3 Tortoise

NY300 52/17x140 C1 Plum/Cream, C2 Blue/Pink, C3 Black/Purple

NY400 51/18x140 C1 Black/Red, C2 Blue/Gun, C3 Green/Bronze

NY501 49/19x145 C1 Brown Gradient, C2 Black, C3 Grey Gradient

**NY502** 53/16x145 C1 Grey Gradient, C2 Black, C3 Tort

**NY401** 53/15x138 C1 Red, C2 Green, C3 Blue

NY402 53/16x138 C1 Dark Plum, C2 Taupe/Leopard, C3 Brown/Leopard