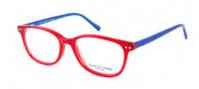

## SUBTLE SWEEPS OF COLOUR

Model shown: NY 501

6

Model shown: NY 502

**NY98** 53/16x140 C1 Brown, C2 Green, C3 Black

**NY124** 53/16x140 C1 Purple/Turquoise, C2 Havana/Red, C3 Plum/Purple

**NY301** 54/13x140 C1 Purple, C2 Black, C3 Brown

NY302 51/17x140 C1 Purple/Multi, C2 Black/Multi, C3 Blue/Multi

**NY3O3** 52/18x145 C1 Black/Green, C2 Burgundy, C3 Havana

NY3O4 53/17x140 C1 Mink, C2 Burgundy, C3 Purple/Green

This outstanding new collection is created for the fashion savvy youth of today. Bursting with a range of original designs, it has a variety of styles to suit all. From the lightweight and super hypo-allergenic stainless steel to the colourful and versatile look of the acetate frames, this collection is the pinnacle of individuality