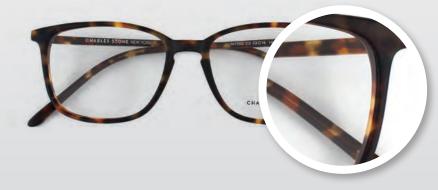

## SUBTLE SWEEPS OF COLOUR

Model shown: NY 501

6

Model shown: NY 502

**NY98** 53/16x140 C1 Brown, C2 Green, C3 Black

**NY124** 53/16x140 C1 Purple/Turquoise, C2 Havana/Red, C3 Plum/Purple

**NY301** 54/13x140 C1 Purple, C2 Black, C3 Brown

NY302 51/17x140 C1 Purple/Multi, C2 Black/Multi, C3 Blue/Multi

**NY3O3** 52/18x145 C1 Black/Green, C2 Burgundy, C3 Havana

NY3O4 53/17x140 C1 Mink, C2 Burgundy, C3 Purple/Green

This outstanding new collection is created for the fashion savvy youth of today. Bursting with a range of original designs, it has a variety of styles to suit all. From the lightweight and super hypo-allergenic stainless steel to the colourful and versatile look of the acetate frames, this collection is the pinnacle of individuality