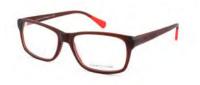

## SUBTLE SWEEPS OF COLOUR

Model shown: NY 501

6

Model shown: NY 502

**NY98** 53/16x140 C1 Brown, C2 Green, C3 Black

**NY124** 53/16x140 C1 Purple/Turquoise, C2 Havana/Red, C3 Plum/Purple

**NY301** 54/13x140 C1 Purple, C2 Black, C3 Brown