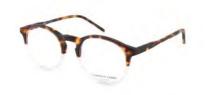

NY302 51/17x140 C1 Purple/Multi, C2 Black/Multi, C3 Blue/Multi

**NY3O3** 52/18x145 C1 Black/Green, C2 Burgundy, C3 Havana

NY3O4 53/17x140 C1 Mink, C2 Burgundy, C3 Purple/Green

This outstanding new collection is created for the fashion savvy youth of today. Bursting with a range of original designs, it has a variety of styles to suit all. From the lightweight and super hypo-allergenic stainless steel to the colourful and versatile look of the acetate frames, this collection is the pinnacle of individuality

NY305 49/18x140 C1 Blue/Orange, C2 Grey/Green, C3 Tort/Red

NY306 49/20x140 C1 Grey/Green, C2 Blue/Orange, C3 Black/Red

NY311 48/17x140 C1 Blue Mottle, C2 Tort, C3 Burgundy Mottle

NY312 54/15x145 C1 Green/Tort, C2 Purple/Tort, C3 Black/Tort