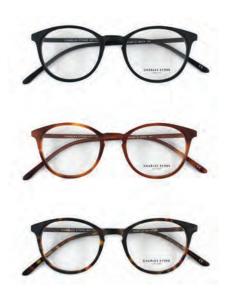

# TIMELESS DESIGNS WITH A MODERN EDGE

5

Keep on trend with the style of the moment and treat your eyes to a sweep of subtle colour. These frames from our brand new collection give off a sophisticated yet sassy vibe and are sure to impress any passer-by with their originality.

## SUBTLE SWEEPS OF COLOUR

Model shown: NY 501

6

Model shown: NY 502

**NY98** 53/16x140 C1 Brown, C2 Green, C3 Black

**NY124** 53/16x140 C1 Purple/Turquoise, C2 Havana/Red, C3 Plum/Purple

**NY301** 54/13x140 C1 Purple, C2 Black, C3 Brown