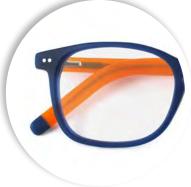

NY302 51/17x140 C1 Purple/Multi, C2 Black/Multi, C3 Blue/Multi

**NY3O3** 52/18x145 C1 Black/Green, C2 Burgundy, C3 Havana

NY3O4 53/17x140 C1 Mink, C2 Burgundy, C3 Purple/Green

This outstanding new collection is created for the fashion savvy youth of today. Bursting with a range of original designs, it has a variety of styles to suit all. From the lightweight and super hypo-allergenic stainless steel to the colourful and versatile look of the acetate frames, this collection is the pinnacle of individuality

NY305 49/18x140 C1 Blue/Orange, C2 Grey/Green, C3 Tort/Red

NY306 49/20x140 C1 Grey/Green, C2 Blue/Orange, C3 Black/Red

NY311 48/17x140 C1 Blue Mottle, C2 Tort, C3 Burgundy Mottle

NY312 54/15x145 C1 Green/Tort, C2 Purple/Tort, C3 Black/Tort

NY307 49/16x140 C1 Red/Blue, C2 Blue/Multi, C3 Turquoise/Black

**NY308** 54/16x140 C1 Black, C2 Havana, C3 Blue

NY313 54/16x135 C1 Tort/Blue, C2 Tort/Purple, C3 Dark Tort/Light Tort

**NY314** 48/20x145 C1 Tort/Crystal, C2 Brown Gradient, C3 Black Gradient

NY3O9 53/17x145 C1 Blue/Orange, C2 Grey/Green, C3 Black/Red

NY310 54/20x145 C1 Dark Green/Black, C2 Tort, C3 Black/Tort

NY315 49/21x145 C1 Crystal/Tort, C2 Tort, C3 Black

**NY317** 54/15x140 C1 Black, C2 Blue, C3 Brown

NY318 56/17x145 C1 Brown/Red, C2 Black/Blue, C3 Black/Red

NY325 49/18x140 C1 Black, C2 Blue, C3 Brown

NY93 52/17x135 C1 Black/Gun, C2 Brown/Blue, C3 Purple/Gun

**NY125** 54/16x140 C1 Purple, C2 Green, C3 Red

**NY326** 49/20x140 C1 Black, C2 Blue, C3 Tort

**NY500** 48/19x145 C1 Black, C2 Havana, C3 Tortoise

NY300 52/17x140 C1 Plum/Cream, C2 Blue/Pink, C3 Black/Purple

NY400 51/18x140 C1 Black/Red, C2 Blue/Gun, C3 Green/Bronze

NY501 49/19x145 C1 Brown Gradient, C2 Black, C3 Grey Gradient

**NY502** 53/16x145 C1 Grey Gradient, C2 Black, C3 Tort

**NY401** 53/15x138 C1 Red, C2 Green, C3 Blue

NY402 53/16x138 C1 Dark Plum, C2 Taupe/Leopard, C3 Brown/Leopard