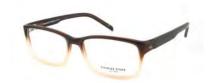

## SUBTLE SWEEPS OF COLOUR

Model shown: NY 501

6

Model shown: NY 502

**NY98** 53/16x140 C1 Brown, C2 Green, C3 Black

**NY124** 53/16x140 C1 Purple/Turquoise, C2 Havana/Red, C3 Plum/Purple

**NY301** 54/13x140 C1 Purple, C2 Black, C3 Brown

NY501 49/19x145 C1 Brown Gradient, C2 Black, C3 Grey Gradient

**NY502** 53/16x145 C1 Grey Gradient, C2 Black, C3 Tort

**NY401** 53/15x138 C1 Red, C2 Green, C3 Blue

NY402 53/16x138 C1 Dark Plum, C2 Taupe/Leopard, C3 Brown/Leopard