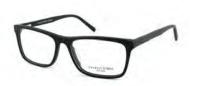

NY302 51/17x140 C1 Purple/Multi, C2 Black/Multi, C3 Blue/Multi

**NY3O3** 52/18x145 C1 Black/Green, C2 Burgundy, C3 Havana

NY3O4 53/17x140 C1 Mink, C2 Burgundy, C3 Purple/Green

This outstanding new collection is created for the fashion savvy youth of today. Bursting with a range of original designs, it has a variety of styles to suit all. From the lightweight and super hypo-allergenic stainless steel to the colourful and versatile look of the acetate frames, this collection is the pinnacle of individuality

NY318 56/17x145 C1 Brown/Red, C2 Black/Blue, C3 Black/Red

NY325 49/18x140 C1 Black, C2 Blue, C3 Brown

NY93 52/17x135 C1 Black/Gun, C2 Brown/Blue, C3 Purple/Gun

**NY125** 54/16x140 C1 Purple, C2 Green, C3 Red