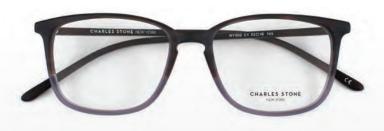

## SUBTLE SWEEPS OF COLOUR

Model shown: NY 501

6

Model shown: NY 502

**NY98** 53/16x140 C1 Brown, C2 Green, C3 Black

**NY124** 53/16x140 C1 Purple/Turquoise, C2 Havana/Red, C3 Plum/Purple

**NY301** 54/13x140 C1 Purple, C2 Black, C3 Brown

NY501 49/19x145 C1 Brown Gradient, C2 Black, C3 Grey Gradient

**NY502** 53/16x145 C1 Grey Gradient, C2 Black, C3 Tort

**NY401** 53/15x138 C1 Red, C2 Green, C3 Blue

NY402 53/16x138 C1 Dark Plum, C2 Taupe/Leopard, C3 Brown/Leopard