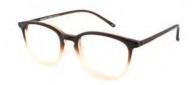

## SUBTLE SWEEPS OF COLOUR

Model shown: NY 501

6

Model shown: NY 502

**NY98** 53/16x140 C1 Brown, C2 Green, C3 Black

**NY124** 53/16x140 C1 Purple/Turquoise, C2 Havana/Red, C3 Plum/Purple

**NY301** 54/13x140 C1 Purple, C2 Black, C3 Brown

NY501 49/19x145 C1 Brown Gradient, C2 Black, C3 Grey Gradient

**NY502** 53/16x145 C1 Grey Gradient, C2 Black, C3 Tort

**NY401** 53/15x138 C1 Red, C2 Green, C3 Blue

NY402 53/16x138 C1 Dark Plum, C2 Taupe/Leopard, C3 Brown/Leopard