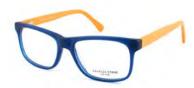

## SUBTLE SWEEPS OF COLOUR

Model shown: NY 501

6

Model shown: NY 502

**NY98** 53/16x140 C1 Brown, C2 Green, C3 Black

**NY124** 53/16x140 C1 Purple/Turquoise, C2 Havana/Red, C3 Plum/Purple

**NY301** 54/13x140 C1 Purple, C2 Black, C3 Brown