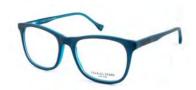

## SUBTLE SWEEPS OF COLOUR

Model shown: NY 501

6

Model shown: NY 502

**NY98** 53/16x140 C1 Brown, C2 Green, C3 Black

**NY124** 53/16x140 C1 Purple/Turquoise, C2 Havana/Red, C3 Plum/Purple

**NY301** 54/13x140 C1 Purple, C2 Black, C3 Brown

NY501 49/19x145 C1 Brown Gradient, C2 Black, C3 Grey Gradient

**NY502** 53/16x145 C1 Grey Gradient, C2 Black, C3 Tort

**NY401** 53/15x138 C1 Red, C2 Green, C3 Blue

NY402 53/16x138 C1 Dark Plum, C2 Taupe/Leopard, C3 Brown/Leopard