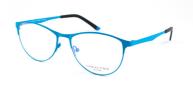

### THE STAINLESS STEEL COLLECTION

Stainless steel brings out the best in New York fashion. Super lightweight and with a hypo-allergenic quality, these frames are built to take on even the most active fashionista. Offered in three punchy colours, the collection is treated with superb hinge finishes for that extra touch.