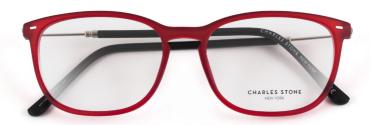

#### **NY81** 54/15x140 C1 Purple/Black, C2 Blue, C3 Brown/Black

NY82 52/16x135 C1 Pink/Grey, C2 Black/Red, C3 Purple/Black

NY63 50/18x140 C1 Black/Silver, C2 Blue/Silver, C3 Brown/Green

NY64 55/16x140 C1 Brown/Blue, C2 Blue/Gun, C3 Silver/Mint Green