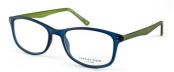

### THE STAINLESS STEEL COLLECTION

Stainless steel brings out the best in New York fashion. Super lightweight and with a hypo-allergenic quality, these frames are built to take on even the most active fashionista. Offered in three punchy colours, the collection is treated with superb hinge finishes for that extra touch.

#### **NY81** 54/15x140 C1 Purple/Black, C2 Blue, C3 Brown/Black

NY82 52/16x135 C1 Pink/Grey, C2 Black/Red, C3 Purple/Black

NY63 50/18x140 C1 Black/Silver, C2 Blue/Silver, C3 Brown/Green

NY64 55/16x140 C1 Brown/Blue, C2 Blue/Gun, C3 Silver/Mint Green

**NY83** 55/17x140 C1 Black/Gun, C2 Brown, C3 Blue

NY84 54/16x135 C1 Brown, C2 Black/Blue, C3 Dark Gun/Red