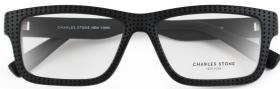

### THE TR90 COLLECTION

NY47 54/15x140 C1 Havana Silver, C2 Blue, C3 Black

NY48 54/16x145 C1 Blue/Red, C2 Black/Grey, C3 Black/Blue