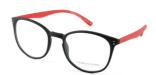

### THE TR90 COLLECTION

NY47 54/15x140 C1 Havana Silver, C2 Blue, C3 Black

NY48 54/16x145 C1 Blue/Red, C2 Black/Grey, C3 Black/Blue