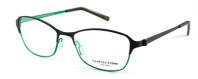

### THE STAINLESS STEEL COLLECTION

Stainless steel brings out the best in New York fashion. Super lightweight and with a hypo-allergenic quality, these frames are built to take on even the most active fashionista. Offered in three punchy colours, the collection is treated with superb hinge finishes for that extra touch.

#### NY112 51/17x140 C1 Purple/Mint Green, C2 Black/Blue, C3 Black/Orange

**NY86** 52/15x140 C1 Shiny Black, C2 Purple, C3 Pink

NY91 53/15x135 C1 Brown/Red, C2 Turquoise/Brown, C3 Black/Pink

NY114 52/17x140 C1 Purple/Red, C2 Black/Green, C3 Blue