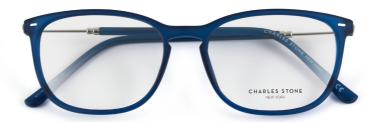

### THE TR90 COLLECTION

NY47 54/15x140 C1 Havana Silver, C2 Blue, C3 Black

NY48 54/16x145 C1 Blue/Red, C2 Black/Grey, C3 Black/Blue

#### **NY80** 53/15x 140 C1 Blue, C2 Black, C3 Grey

**NY85** 53/15x 135 C1 Lilac, C2 Pink, C3 Blue

**NY49** 53/18x140 C1 Blue/Gun, C2 Brown, C3 Black

NY65 49/16x140 C1 Crystal/Black, C2 Black/Red, C3 Blue/Orange

#### **NY101** 52/16x140 C1 Grey, C2 Blue, C3 Olive

**NY102** 53/17x140 C1 Matt Black, C2 Green, C3 Brown

# THE TR90 COLLECTION

**NY103** 52/16x140 C1 Purple, C2 Aqua, C3 Brown