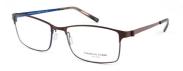

### THE STAINLESS STEEL COLLECTION

Stainless steel brings out the best in New York fashion. Super lightweight and with a hypo-allergenic quality, these frames are built to take on even the most active fashionista. Offered in three punchy colours, the collection is treated with superb hinge finishes for that extra touch.

**NY83** 55/17x140 C1 Black/Gun, C2 Brown, C3 Blue

NY84 54/16x135 C1 Brown, C2 Black/Blue, C3 Dark Gun/Red