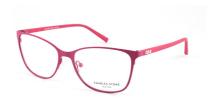

#### NY112 51/17x140 C1 Purple/Mint Green, C2 Black/Blue, C3 Black/Orange

**NY86** 52/15x140 C1 Shiny Black, C2 Purple, C3 Pink

NY91 53/15x135 C1 Brown/Red, C2 Turquoise/Brown, C3 Black/Pink

NY114 52/17x140 C1 Purple/Red, C2 Black/Green, C3 Blue