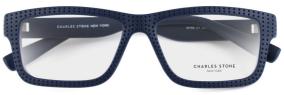

### THE TR90 COLLECTION

NY47 54/15x140 C1 Havana Silver, C2 Blue, C3 Black

NY48 54/16x145 C1 Blue/Red, C2 Black/Grey, C3 Black/Blue