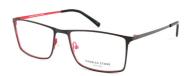

### THE STAINLESS STEEL COLLECTION

Stainless steel brings out the best in New York fashion. Super lightweight and with a hypo-allergenic quality, these frames are built to take on even the most active fashionista. Offered in three punchy colours, the collection is treated with superb hinge finishes for that extra touch.

#### **NY81** 54/15x140 C1 Purple/Black, C2 Blue, C3 Brown/Black

NY82 52/16x135 C1 Pink/Grey, C2 Black/Red, C3 Purple/Black

NY63 50/18x140 C1 Black/Silver, C2 Blue/Silver, C3 Brown/Green

NY64 55/16x140 C1 Brown/Blue, C2 Blue/Gun, C3 Silver/Mint Green