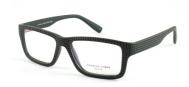

### THE TR90 COLLECTION

NY47 54/15x140 C1 Havana Silver, C2 Blue, C3 Black

NY48 54/16x145 C1 Blue/Red, C2 Black/Grey, C3 Black/Blue