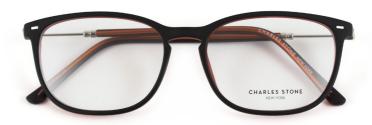

### THE TR90 COLLECTION

NY47 54/15x140 C1 Havana Silver, C2 Blue, C3 Black

NY48 54/16x145 C1 Blue/Red, C2 Black/Grey, C3 Black/Blue

#### **NY80** 53/15x 140 C1 Blue, C2 Black, C3 Grey

**NY85** 53/15x 135 C1 Lilac, C2 Pink, C3 Blue

**NY49** 53/18x140 C1 Blue/Gun, C2 Brown, C3 Black

NY65 49/16x140 C1 Crystal/Black, C2 Black/Red, C3 Blue/Orange

#### **NY101** 52/16x140 C1 Grey, C2 Blue, C3 Olive

**NY102** 53/17x140 C1 Matt Black, C2 Green, C3 Brown

# THE TR90 COLLECTION

**NY103** 52/16x140 C1 Purple, C2 Aqua, C3 Brown