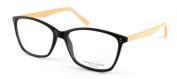

### THE TR90 COLLECTION

NY47 54/15x140 C1 Havana Silver, C2 Blue, C3 Black

NY48 54/16x145 C1 Blue/Red, C2 Black/Grey, C3 Black/Blue

#### **NY80** 53/15x 140 C1 Blue, C2 Black, C3 Grey

**NY85** 53/15x 135 C1 Lilac, C2 Pink, C3 Blue

**NY49** 53/18x140 C1 Blue/Gun, C2 Brown, C3 Black

NY65 49/16x140 C1 Crystal/Black, C2 Black/Red, C3 Blue/Orange

#### **NY101** 52/16x140 C1 Grey, C2 Blue, C3 Olive

**NY102** 53/17x140 C1 Matt Black, C2 Green, C3 Brown

# THE TR90 COLLECTION

**NY103** 52/16x140 C1 Purple, C2 Aqua, C3 Brown