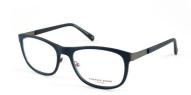

### THE TR90 COLLECTION

NY47 54/15x140 C1 Havana Silver, C2 Blue, C3 Black

NY48 54/16x145 C1 Blue/Red, C2 Black/Grey, C3 Black/Blue