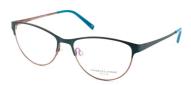

### THE STAINLESS STEEL COLLECTION

Stainless steel brings out the best in New York fashion. Super lightweight and with a hypo-allergenic quality, these frames are built to take on even the most active fashionista. Offered in three punchy colours, the collection is treated with superb hinge finishes for that extra touch.

#### **NY81** 54/15x140 C1 Purple/Black, C2 Blue, C3 Brown/Black

NY82 52/16x135 C1 Pink/Grey, C2 Black/Red, C3 Purple/Black

NY63 50/18x140 C1 Black/Silver, C2 Blue/Silver, C3 Brown/Green

NY64 55/16x140 C1 Brown/Blue, C2 Blue/Gun, C3 Silver/Mint Green