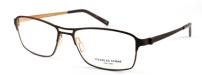

### THE STAINLESS STEEL COLLECTION

Stainless steel brings out the best in New York fashion. Super lightweight and with a hypo-allergenic quality, these frames are built to take on even the most active fashionista. Offered in three punchy colours, the collection is treated with superb hinge finishes for that extra touch.

**NY83** 55/17x140 C1 Black/Gun, C2 Brown, C3 Blue

NY84 54/16x135 C1 Brown, C2 Black/Blue, C3 Dark Gun/Red