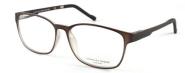

### THE STAINLESS STEEL COLLECTION

Stainless steel brings out the best in New York fashion. Super lightweight and with a hypo-allergenic quality, these frames are built to take on even the most active fashionista. Offered in three punchy colours, the collection is treated with superb hinge finishes for that extra touch.

#### **NY81** 54/15x140 C1 Purple/Black, C2 Blue, C3 Brown/Black

NY82 52/16x135 C1 Pink/Grey, C2 Black/Red, C3 Purple/Black

NY63 50/18x140 C1 Black/Silver, C2 Blue/Silver, C3 Brown/Green

NY64 55/16x140 C1 Brown/Blue, C2 Blue/Gun, C3 Silver/Mint Green

**NY83** 55/17x140 C1 Black/Gun, C2 Brown, C3 Blue

NY84 54/16x135 C1 Brown, C2 Black/Blue, C3 Dark Gun/Red