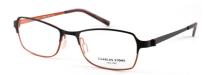

### THE STAINLESS STEEL COLLECTION

#### **NY108** 56/16x140 C1 Black/Red, C2 Brown, C3 Green/Silver